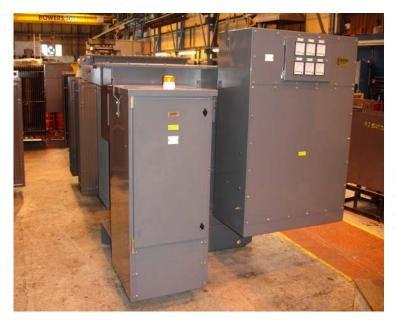

In addition to our LV Distribution Switchboards we offer wall mounted distribution boards & LV feeder pillars. Bowers also offer a range of new transformer mounted Feeder Pillars and ACB/MCCB outdoor cabinets, which complement our Transformer Division suitable for direct mounting to outdoor Transformers.